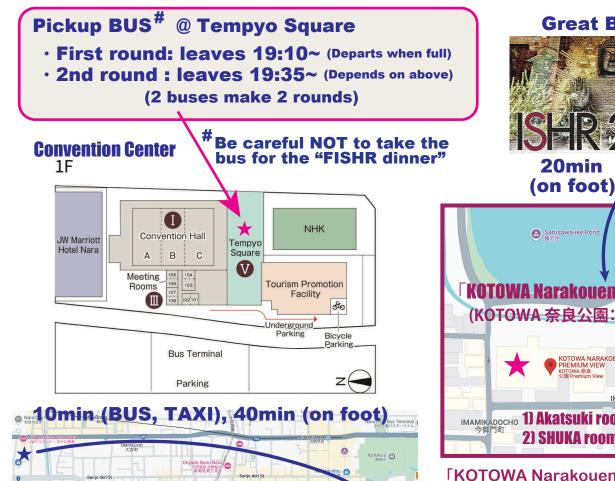

## **Pre-Registered Members Only-**3th May 2025 : 19:45 (19:00) ~ 22:20 KOTOWA Narakouen Premium View Registration: 19:00~ (Pay at BAR) **Dinner: 19:45~21:15** ree rink **DJ time: 21:30~22:20**

& MCI Social Ev

Cash only (Yen) @ BAR (1F Lounge)

(If you miss the first bus, please consider taking a TAXI or walk to join the social event on time)

all O.C. Nara

(After the event (22:30~), shuttle bus n=2 (2 rounds) will bring you back to the convention center. Please consider taking a TAXI (Long lines are expected))